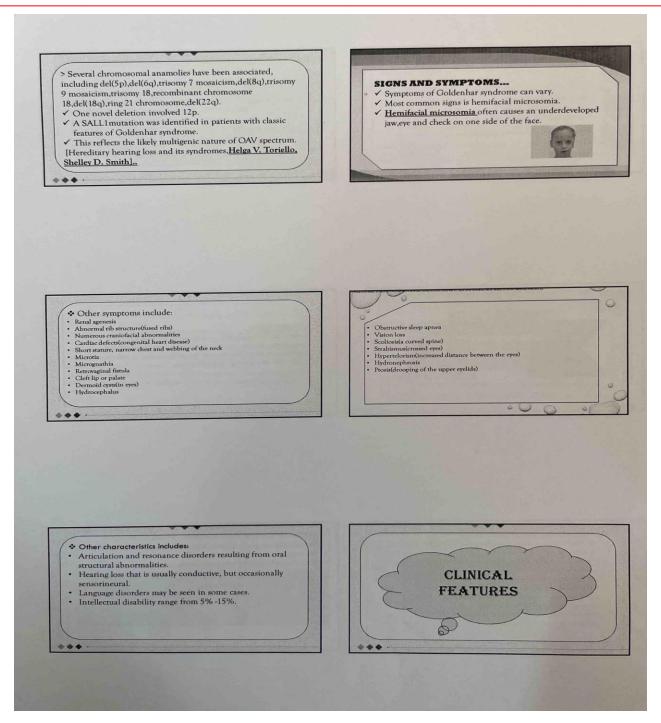

Chandaka, Bhubaneswar, Khordha, Odisha, pin: 754005, E-mail:ihsbbsr@margdarsi.org, web: www.ihsindia.org

**Institute of Health Sciences** Chandaka, Bhubaneswar Circular for 23th CC Topic→ otitis media Date: 28/05/2022 Time→9 -10 Am <u>Presenters</u>→Swayansree samantaray Venue→Room No- 4 Academic Block, IHS Campus-Director



(A Unit of Margdarsi)

Office: N-2/41, I.R.C Village, Nayapalli, Bhubaneswar – 751015, Ph.:0674-2553640, 2550054 Campus: Chandaka, Bhubaneswar, Khordha, Odisha, pin: 754005, E-mail:ihsbbsr@margdarsi.org, web: www.ihsindia.org

# **Institute of Health Sciences** Chandaka, Bhubaneswar Circular for 20th CC Topic→ Glossectomy Date: 24/05/2022 Time → 4 - 5 Pm Presenters -> Subhadra Sahoo Venue→Room No- 4 Academic Block, IHS Campus-Director



#### (A Unit of Margdarsi)





(A Unit of Margdarsi)

Office: N-2/41, I.R.C Village, Nayapalli, Bhubaneswar – 751015, Ph.:0674-2553640, 2550054 Campus: Chandaka, Bhubaneswar, Khordha, Odisha, pin: 754005, E-mail:ihsbbsr@margdarsi.org, web: www.ihsindia.org

#### 2.3.1 EVIDENCE BASED PRACTICE



## **INSTITUTE OF HEALTH SCIENCES**

(A Unit of Margdarsi)

|                                                                                                           |                                                                                                                                                                                                          | Time - 12pm-1pm             |
|-----------------------------------------------------------------------------------------------------------|-------------------