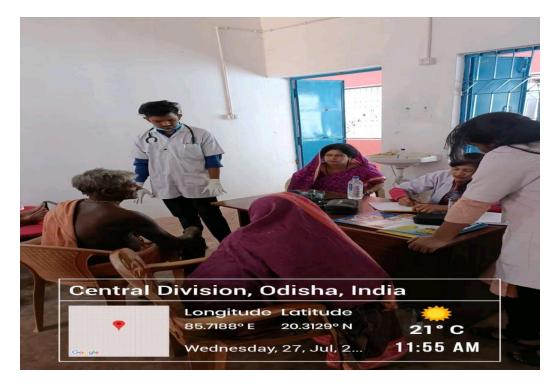

--------------------|
| 1     | Mr. Manoj Singh            | Deputy Director, Clinic |
| 2     | Ms. Niharika Dash          | BASLP                   |
| 5     | Mr. Ramakrishna Pattanayak | Mental Health           |
| 6     | Dr. Thandaram Banjara      | ВРТ                     |
| 7     | Amaya Ranjan Sethy         | BPT Student             |
| 8     | Biswarup Dhar              | BPT Student             |
| 9     | Smitahasini Jena           | BPT Student             |
| 10    | Ashok Priyadarshan         | BPT Student             |
| 11    | Kiran Jyoti Sahoo          | BPT Student             |
| 12    | Manas Ranjan Naik          | BASLP Student           |
| 13    | ShameekPoria               | BASLP Student           |

**Total Number of Patients:-25** 



(A Unit of Margdarsi)









(A Unit of Margdarsi)







(A Unit of Margdarsi)

Office: N-2/41, I.R.C Village, Nayapalli, Bhubaneswar – 751015, Ph.:0674-2553640, 2550054 Campus: Chandaka, Bhubaneswar, Khordha, Odisha, pin: 754005, E-mail:ihsbbsr@margdarsi.org, web: www.ihsindia.org

#### 3.2.1 MOU PARTICIPATORY LEARNING

#### PIOU IOI COHADOFALION

SELEVIE S

Institute of Health Sciences, Charifaka Bhubaneswar, 754005

And

DANE AH

Danaah Medical Technologies Pvt Ltd #1313, Devanur Layout, Rajiv Nagar, Mysore, 570019

The general objective of this Memorandum of Understanding (MOU) is to stimulate & facilitate the Professional development of students& mutually beneficial program, which serve to enhancerelations between the two institutes by developing possibilities for academic interchanges in research and othe