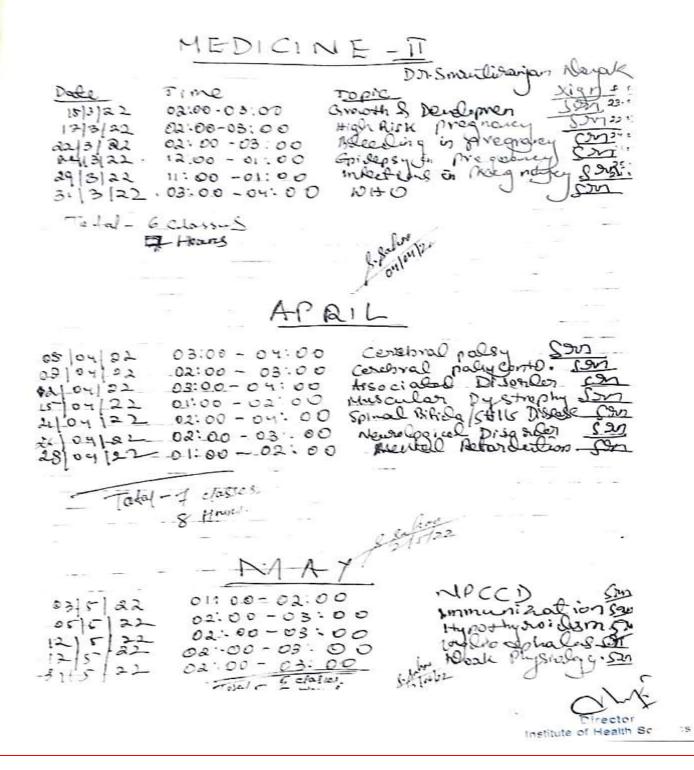

ll take effect from the date of its signing and shall be valid for a period from five years from the date written on agreement

Either party may terminate the Agreement at any time during tile term by the provision of three months written notice to the other party.

SIGNATURES

Signed to, and on behalf of Widex India Pvt Ltd

> Date: 1" September 2020 September 2020

Signed for and on behalf of IHS Bhubaneswar

Date: 1\*

Director Sciences

Director Sciences

Director Sciences

Director Sciences

Director Sciences



(A Unit of Margdarsi)

Office: N-2/41, I.R.C Village, Nayapalli, Bhubaneswar – 751015, Ph.:0674-2553640, 2550054 Campus: Chandaka, Bhubaneswar, Khordha, Odisha, pin: 754005, E-mail:ihsbbsr@margdarsi.org, web: www.ihsindia.org

#### 2.3.1 INTEGRATED INTERFDISCPLINARY LEARNING





(A Unit of Margdarsi)

Office: N-2/41, I.R.C Village, Nayapalli, Bhubaneswar – 751015, Ph.:0674-2553640, 2550054 Campus: Chandaka, Bhubaneswar, Khordha, Odisha, pin: 754005, E-mail:ihsbbsr@margdarsi.org, web: www.ihsindia.org

Cathology mandand of the Total-2 classes, & Hours.

Total-2 classes, & Hours.

S. Uligno 8.30Am- 9.30Am- 1Han - 25 8.35Am- 9.35Am - 1HOUR - 21 8. (Jeg 2525 8.8 alos Institute of Health Sci.

Bhubanaswat



(A Unit of Margdarsi)

Office: N-2/41, I.R.C Village, Nayapalli, Bhubaneswar – 751015, Ph.:0674-2553640, 2550054 Campus: Chandaka, Bhubaneswar, Khordha, Odisha, pin: 754005, E-mail:ihsbbsr@margdarsi.org, web: www.ihsindia.org

| 1.50 |                      | 1231.      | Smarke narijas majar                |
|------|----------------------|------------|---------