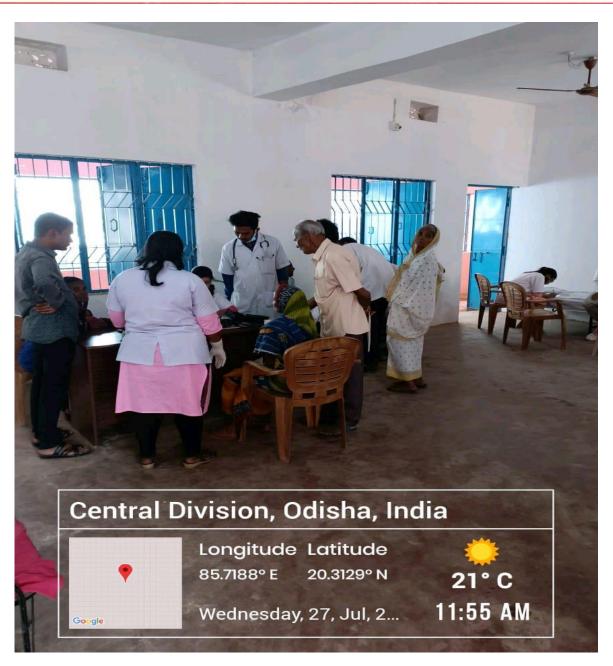

| Mr. Manoj Singh            | Deputy Director, Clinic |
| 2     | Ms. Niharika Dash          | BASLP                   |
| 5     | Mr. Ramakrishna Pattanayak | Mental Health           |
| 6     | Dr. Thandaram Banjara      | ВРТ                     |
| 7     | Amaya Ranjan Sethy         | BPT Student             |
| 8     | Biswarup Dhar              | BPT Student             |
| 9     | Smitahasini Jena           | BPT Student             |
| 10    | Ashok Priyadarshan         | BPT Student             |
| 11    | Kiran Jyoti Sahoo          | BPT Student             |
| 12    | Manas Ranjan Naik          | BASLP Student           |
| 13    | ShameekPoria               | BASLP Student           |

**Total Number of Patients:-25** 



(A Unit of Margdarsi)









(A Unit of Margdarsi)







(A Unit of Margdarsi)

Office: N-2/41, I.R.C Village, Nayapalli, Bhubaneswar – 751015, Ph.:0674-2553640, 2550054 Campus: Chandaka, Bhubaneswar, Khordha, Odisha, pin: 754005, E-mail:ihsbbsr@margdarsi.org, web: www.ihsindia.org

#### 3.2.1 MOU PARTICIPATORY LEARNING

#### PIOU IOI COHADOFALION

SELEVIE S

Institute of Health Sciences, Charifaka Bhubaneswar, 754005

And

DANE AH

Danaah Medical Technologies Pvt Ltd #1313, Devanur Layout, Rajiv Nagar, Mysore, 570019

The general objective of this Memorandum of Understanding (MOU) is to stimulate & facilitate the Professional development of students& mutually beneficial program, which serve to enhancerelations between the two institutes by developing possibilities for academic interchanges in research and other activitieslike in the train